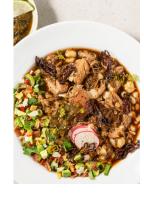

#### SOUTHWESTERN ROASTED GREEN PEPPER

#### INGREDIENT

Roasted Green Bell Peppers, Poblano Peppers, Roasted Onions, Roasted Tomatillos, Cilantro, Sugar, Jalapeño Peppers, Garlic, Sea Salt, Lime Juice Concentrate, Hickory Smoke Flavor (Water, Natural Hickory Smoke Flavor), Brown Sugar, Cumin, Ancho Chili Powder, Cinnamon, Cocoa Powder, Citric Acid