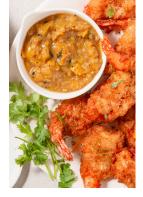

#### CARIBBEAN ROASTED YELLOW PEPPER

#### INGREDIENTS

Roasted Yellow Bell Peppers, Mangoes, Bananas, Sugar, Garlic, Onions, Tamarind, Ginger, Cumin, Sea Salt, Habanero Peppers, Curry Powder, Lime Juice Concentrate, Cumin, Ginger, Tamarind Paste, Allspice