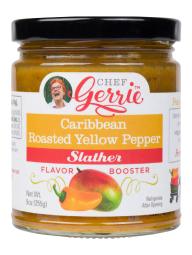

#### CARIBBEAN ROASTED YELLOW PEPPER

#### INGREDIENTS

Roasted Yellow Bell Peppers, Mangoes, Bananas, Sugar, Garlic, Onions, Tamarind, Ginger, Cumin, Sea Salt, Habanero Peppers, Curry Powder, Lime Juice Concentrate, Cumin, Ginger, Tamarind Paste, Allspice