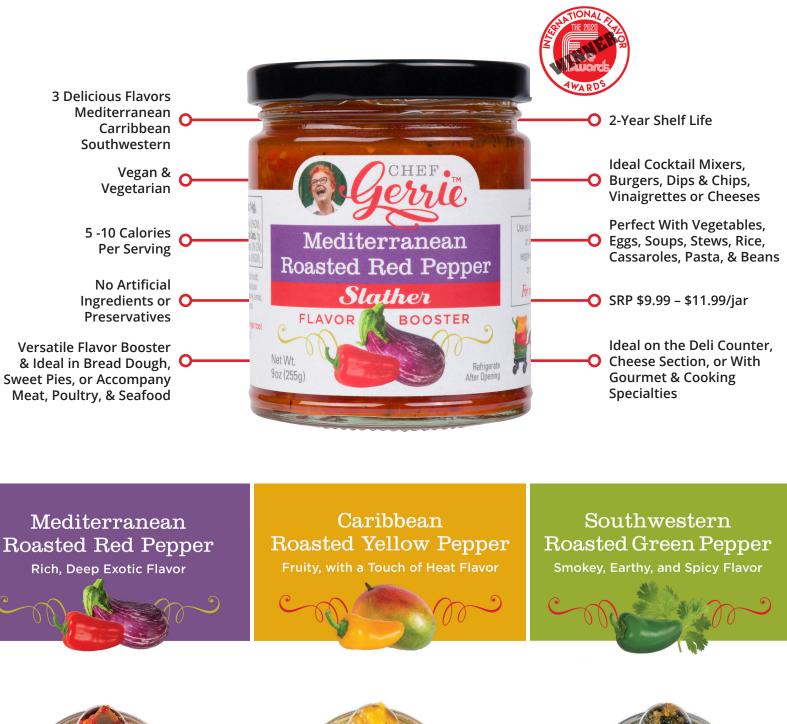

#### MEDITERRANEAN ROASTED RED PEPPER

#### CARIBBEAN ROASTED YELLOW PEPPER

#### SOUTHWESTERN ROASTED GREEN PEPPER