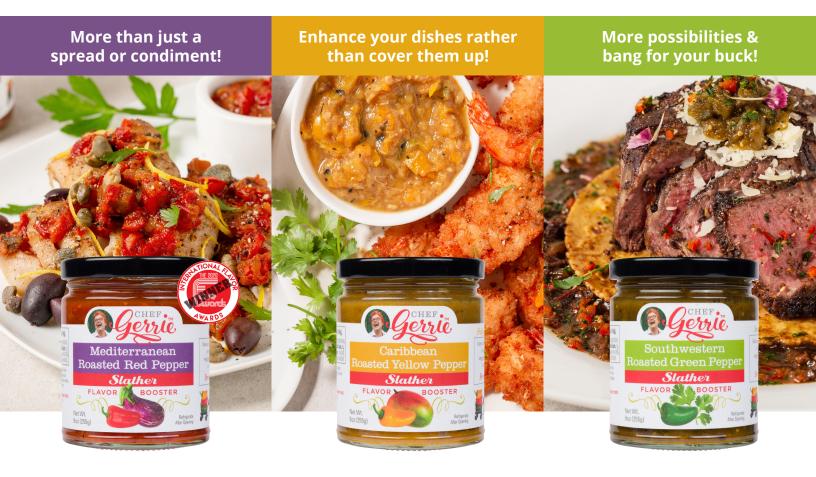

## Packed full of zing that will add an explosion of flavor to any recipe.

*"Three amazing roasted pepper sauces, rightfully displays a fair warning:* **You May Just Like It TOO Much!**" – Emma Kravos, Fancy Food Show Finds

# SLATHER . EAT . REPEAT .

## FLAVOR BOOSTER CONDIMENT SMEAR TOPPING

#### MEDITERRANEAN ROASTED RED PEPPER

#### CARIBBEAN ROASTED YELLOW PEPPER

#### SOUTHWESTERN ROASTED GREEN PEPPER