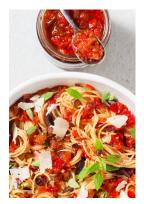

#### MEDITERRANEAN ROASTED RED PEPPER

#### INGREDIENTS

Roasted Red Bell Peppers, Tomatoes (Tomatoes, Tomato Juice, Salt, Citric Acid, Calcium Chloride), Eggplant, Tapioca Syrup (Tapioca Starch, Water), Garlic, Orange Juice Concentrate, Sea Salt, Sugar, Balsamic Vinegar (Wine Vinegar, Grape Must), Cayenne, Sumac, Cumin, Black Pepper, Coriander, Thyme, Crushed Red Pepper, Caraway, Orange Zest