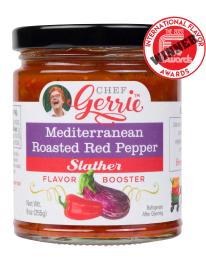

#### MEDITERRANEAN ROASTED RED PEPPER

#### INGREDIENTS

Roasted Red Bell Peppers, Tomatoes (Tomatoes, Tomato Juice, Salt, Citric Acid, Calcium Chloride), Eggplant, Tapioca Syrup (Tapioca Starch, Water), Garlic, Orange Juice Concentrate, Sea Salt, Sugar, Balsamic Vinegar (Wine Vinegar, Grape Must), Cayenne, Sumac, Cumin, Black Pepper, Coriander, Thyme, Crushed Red Pepper, Caraway, Orange Zest