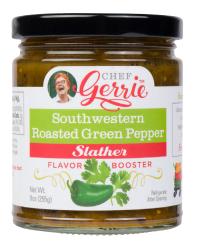

>Fat 9 • Carbohydrate 4 •                                                                                                                                          | Protein 4 |

#### INGREDIENTS

Roasted Red Bell Peppers, Tomatoes (Tomatoes, Tomato Juice, Salt, Citric Acid, Calcium Chloride), Eggplant, Tapioca Syrup (Tapioca Starch, Water), Garlic, Orange Juice Concentrate, Sea Salt, Sugar, Balsamic Vinegar (Wine Vinegar, Grape Must), Cayenne, Sumac, Cumin, Black Pepper, Coriander, Thyme, Crushed Red Pepper, Caraway, Orange Zest



#### INGREDIENTS

Roasted Yellow Bell Peppers, Mangoes, Bananas, Sugar, Garlic, Onions, Tamarind, Ginger, Cumin, Sea Salt, Habanero Peppers, Curry Powder, Lime Juice Concentrate, Cumin, Ginger, Tamarind Paste, Allspice



#### SOUTHWESTERN ROASTED GREEN PEPPER



### NUTRITION FACTS

| 1 tbsp (14g)                                   |
|------------------------------------------------|
| 5                                              |
| % Daily Value '                                |
| 0%                                             |
| 0%                                             |
|                                                |
| 0%                                             |
| 2%                                             |
| 0%                                             |
| 0%                                             |
|                                                |
| irs 0%                                         |
|                                                |
| 0%                                             |
| 0%